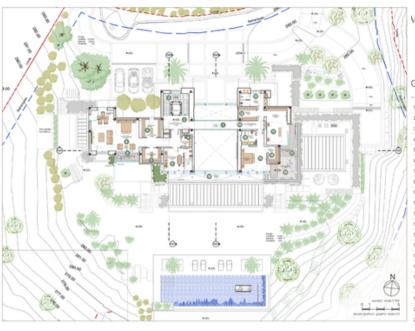

## VILLA OLIVIA

### GROUND FLOOR

| G  | ROUND FLOC            | )K      |
|----|-----------------------|---------|
| ,  | Entrace porch         | 15.00 # |
|    |                       |         |
| 2  | Holl                  | 24.211  |
| 3  | Ground floor hall     | 32.77 ( |
| 4  | Tollet                | 3.47 (  |
| 5  | Lounge                | 61.73 ( |
| 6  | Lounge terrace        | 121.87  |
| 7  | Family room           | 32.07 / |
| 0  | Stoircose             | 12.54 r |
| 9  | Bedroom 4             | 28.70 ( |
| 10 | Bathvoom 4            | 9.06 f  |
| m  | Bedroom terrace       | 3.23 :  |
| 12 | Bedroom 5             | 22.76 ( |
| 13 | Bathroom S            | 10.05 ( |
| 94 | Bedroom terraces      | 27.18 ( |
| 15 | Pool toilet           | 4.97 (  |
| 16 | Kitchen               | 36.46 f |
| 17 | Kitchen lounge        | 27.34 r |
| 18 | Dining room           | 28.88 ( |
| 19 | Dirty Kitchen         | 10.38 r |
| 20 | Staff kitchen terrace | 15.08 r |
| 21 | Kitchen terroce       | 82.30 r |
|    |                       |         |