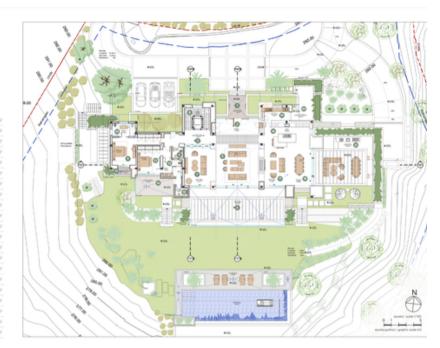

# VILLA OLIVIA

### FIRST FLOOR

| 1  | Bridge               | 12.75 m <sup>2</sup> |
|----|----------------------|----------------------|
| 2  | First floor hall 1   | 13.92 m <sup>2</sup> |
| 3  | Stoircose            | 13.32 m <sup>3</sup> |
| 4  | Moster toilet        | 3.99 m <sup>3</sup>  |
| 5  | Moster bathroom      | 19.85 m <sup>3</sup> |
| ó  | Dressing 1           | 10.32 m <sup>3</sup> |
| 7  | Dressing 2           | 8.43 m <sup>2</sup>  |
| 8  | Moster bedroom       | 67.82 m <sup>2</sup> |
| 9  | Moster bedroom porch | 7.18 m²              |
| 10 | First floor hall 2   | 6.74 m <sup>2</sup>  |
| n  | Bedroom 2            | 26.80 m <sup>3</sup> |
| 12 | Bathroom 2           | 11.82 m <sup>3</sup> |
| 13 | Dressing 4           | 7.09 m <sup>3</sup>  |
| 14 | Bedroom 3            | 24.50 m <sup>2</sup> |
| 15 | Bathroom 3           | 6.30 m²              |
| 16 | Dressing 3           | 4.60 m²              |
| 17 | Bedroom 2 porch      | 9.77 m <sup>3</sup>  |
| 18 | Bedroom 2 terrace    | 54,46 m²             |
| 19 | South porch          | 22.69 m <sup>2</sup> |