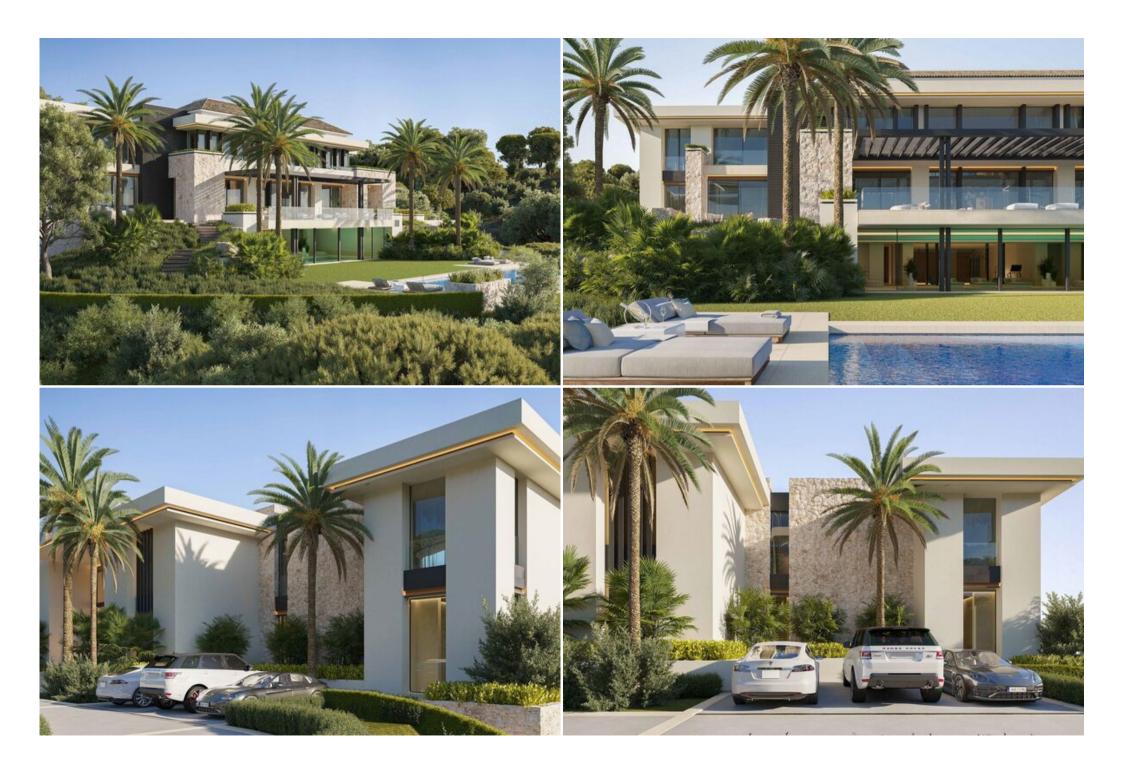

The ground floor has multiple meeting spaces, including a fabulous living room, TV room and large dining room, ideal for gathering with family or friends. Its impressive 62 m2 designer kitchen has a large custom-made island, a living area and large windows that give it spaciousness and light.

It is connected to the dirty kitchen, pantry and staff entrance, to guarantee the most absolute service. This floor also has two