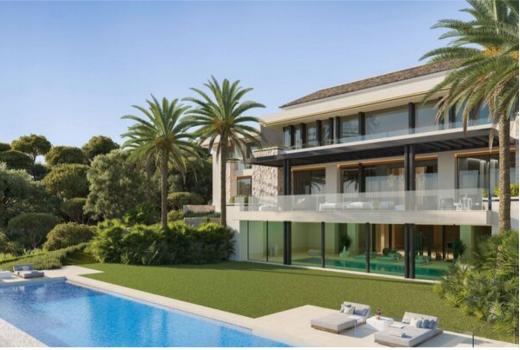

The Villa consists of 3 floors strategically distributed, to enjoy the views and the nature that surrounds it from all the spaces it

offers.

The main entrance has a lot of character, since entering the interior you can appreciate the impressive views through the large windows and the high ceilings.

The ground floor has multiple meeting spaces, including a fabulous living room, TV room and large dining room, ideal for gathering with family or friends. Its impressive 62 m2 designer kitchen has a large custom-made island, a living area and large windows that give it spaciousness and light.