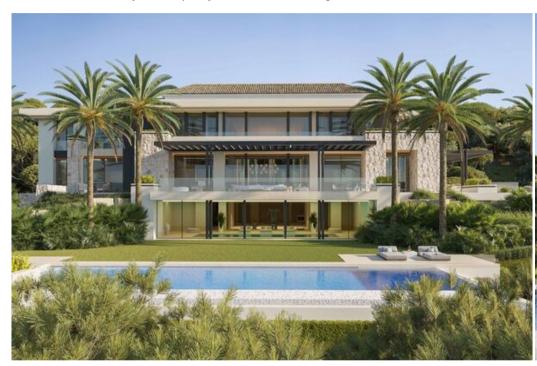

It was designed according to the highest market standards and the most avant-garde technology to know at all times the state of the home and offer maximum comfort.

This spectacular south facing villa is specially designed to offer breathtaking panoramic views of the picturesque surroundings, the Mediterranean Sea to Africa and Gibraltar. Its high position above the level of the rest of the villas favors these views and gives it the most absolute privacy in Zagaleta.

The Villa consists of 3 floors strategically distributed, to enjoy the views and the nature that surrounds it from all the spaces it

offers.

The main entrance has a lot of character, since entering the interior you can appreciate the impressive views through the large windows and the high ceilings.