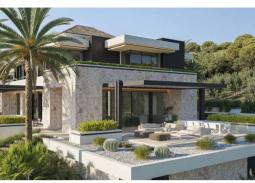

The ground floor has multiple meeting spaces, including a fabulous living room, TV room and large dining room, ideal for gathering with family or friends. Its impressive 62 m2 designer kitchen has a large custom-made island, a living area and large windows that give it spaciousness and light.

It is connected to the dirty kitchen, pantry and staff entrance, to guarantee the most absolute service. This floor also has two