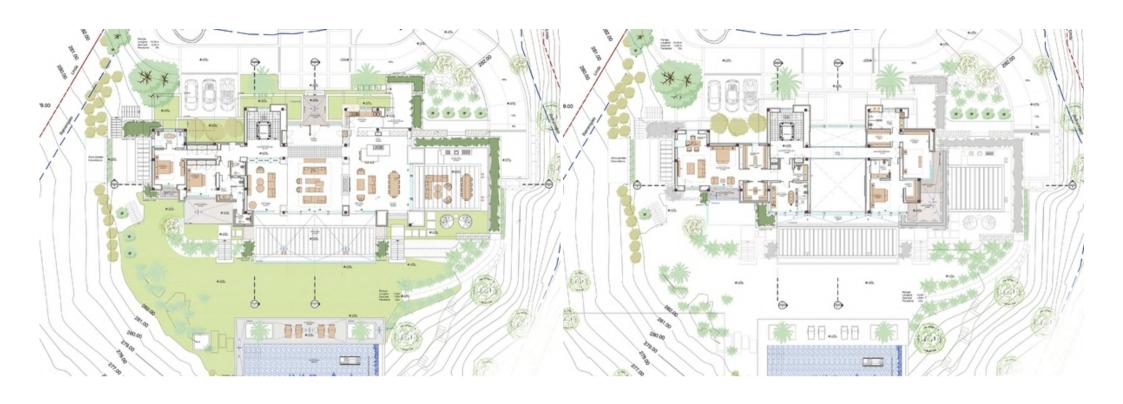

## VILLA OLIVIA

### GROUND FLOOR

| G  | ROUND FLOC            | )K      |
|----|-----------------------|---------|
| ,  | Entrace porch         | 15.00 # |
|    |                       |         |
| 2  | Holl                  | 24.211  |
| 3  | Ground floor hall     | 32.77 ( |
| 4  | Tollet                | 3.47 (  |
| 5  | Lounge                | 61.73 ( |
| 6  | Lounge terrace        | 121.87  |
| 7  | Family room           | 32.07 / |
| 0  | Stoircose             | 12.54 r |
| 9  | Bedroom 4             | 28.70 ( |
| 10 | Bathvoom 4            | 9.06 f  |
| m  | Bedroom terrace       | 3.23 :  |
| 12 | Bedroom 5             | 22.76 ( |
| 13 | Bathroom S            | 10.05 ( |
| 94 | Bedroom terraces      | 27.18 ( |
| 15 | Pool toilet           | 4.97 (  |
| 16 | Kitchen               | 36.46 f |
| 17 | Kitchen lounge        | 27.34 r |
| 18 | Dining room           | 28.88 ( |
| 19 | Dirty Kitchen         | 10.38 r |
| 20 | Staff kitchen terrace | 15.08 r |
| 21 | Kitchen terroce       | 82.30 r |
|    |                       |         |