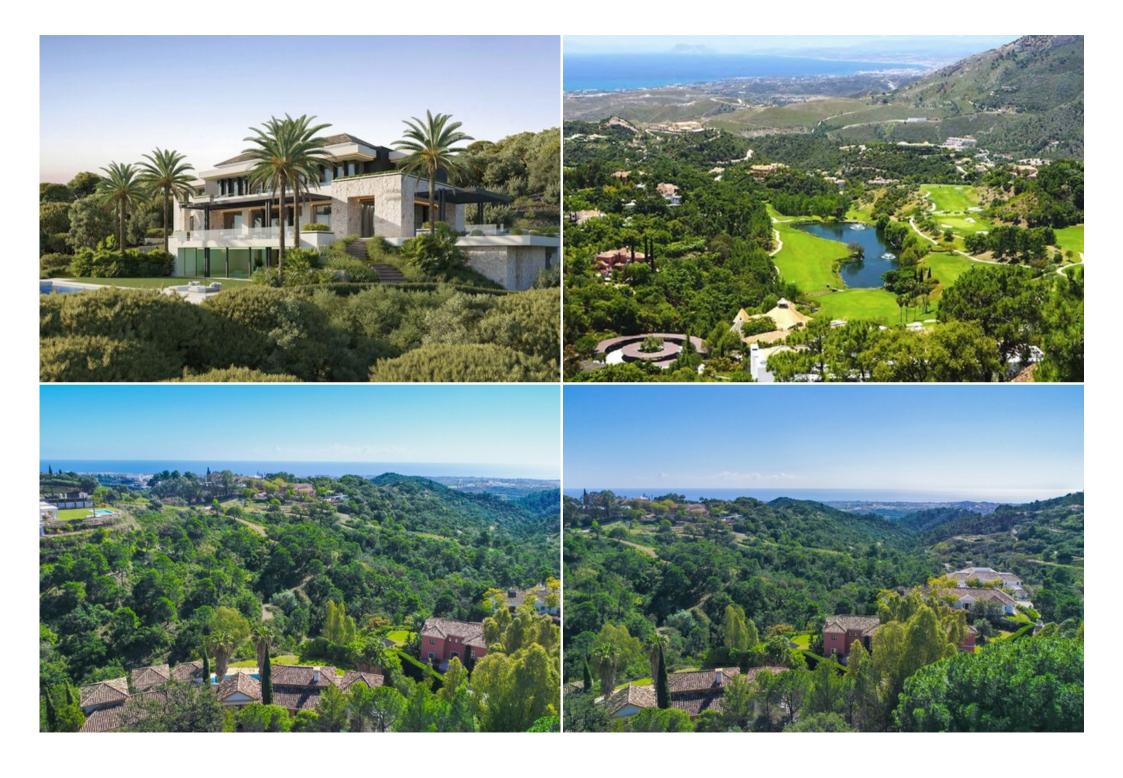

### Villa for sale in La Zagaleta, Benhavis (Under Construction)

The villa is an exquisite and luxurious property built in a unique environment, balancing form, texture and space to create the best home.

It was designed according to the highest market standards and the most avant-garde technology to know at all times the state of the home and offer maximum comfort.

This spectacular south facing villa is specially designed to offer breathtaking panoramic views of the picturesque surroundings, the Mediterranean Sea to Africa and Gibraltar. Its high position above the level of the rest of the villas favors these views and gives it the most absolute privacy in Zagaleta.

The Villa consists of 3 floors strategically distributed, to enjoy the views and the nature that surrounds it from all the spaces it

offers.

The main entrance has a lot of character, since entering the interior you can appreciate the impressive views through the large windows and the high ceilings.

The ground floor has multiple meeting spaces, including a fabulous living room, TV room and large dining room, ideal for gathering with family or friends. Its impressive 62 m2 designer kitchen has a large custom-made island, a living area and large windows that give it spaciousness and light.

It is connected to the dirty kitchen, pantry and staff entrance, to guarantee the most absolute service. This floor also has two